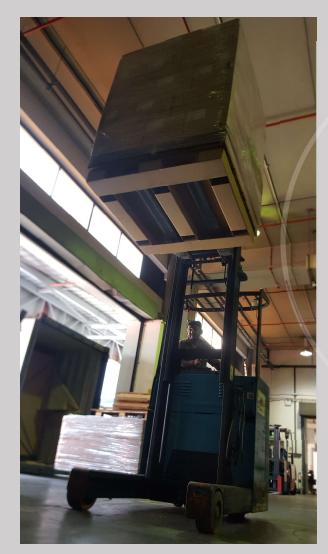

#### Strength

Tri-Wall **ONE-EASY** Paper Pallet is able to withstand more than 1000kg static load. It is suitable for one-way transport especially for air freight. The Weight of this 2-way is at 5.4kg

ONE-EASY Paper Pallet has passed the test that it can withstand evenly pressure of up to 1000kg. High pressure resistance is proven.

The highlight of ONE-Easy Paper Pallet is that paper pallet no need fumigation and this is an added advantage for exporting to countries that are very stringent on wood materials.