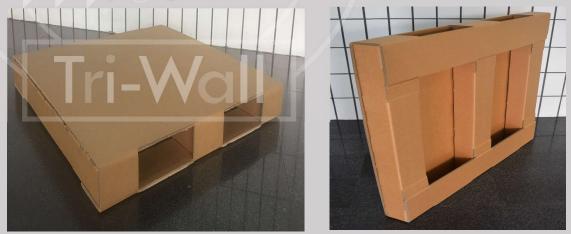

#### **Environmentally Friendly**

Wood, Plastic and Nails are not used to assemble **ONE-EASY** Paper Pallet thus making recycling and disposal EASY.

Disposal and Recycle Challenge – **ONE-EASY** Paper Pallet can solve your problem. All materials are corrugated paper material that are folded and self-locked into the paper runner.

It is simple and yet durable design since there is no plastic, wood or nails, there is no sorting out costs and thus making recycling very EASY.