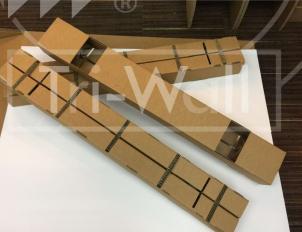

#### **SPEED – JUST IN TIME**

Tri-Wall **ONE-EASY** Paper Pallet can assemble as and when you need in just 30 seconds. It is easy to assemble by folding in the corrugated deck board into the flap of the paper runner. It saves time and that increase working efficiency.

It comes all knock-down format. There is no need to assemble way in advance, just when it is needed that will improve work efficiency.