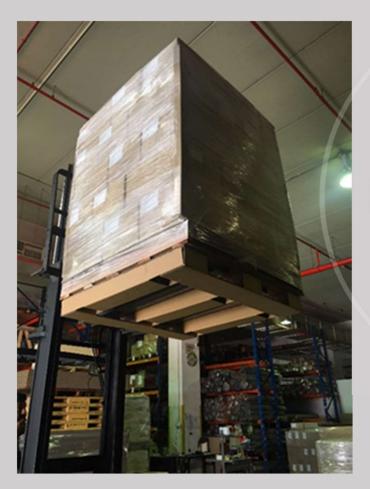

#### Strength

Tri-Wall **ONE-EASY** Paper Pallet is able to withstand more than 1000kg static load. It is suitable for one-way transport especially for air freight. The Weight of this 2-way is at 5.4kg

ONE-EASY Paper Pallet has passed the test that it can withstand evenly pressure of up to 1000kg. High pressure resistance is proven.

The highlight of ONE-Easy Paper Pallet is that paper pallet no need fumigation and this is an added advantage for exporting to countries that are very stringent on wood materials.