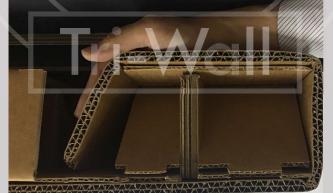

#### **SPEED – JUST IN TIME**

Tri-Wall **ONE-EASY** Paper Pallet can assemble as and when you need in just 30 seconds. It is easy to assemble by folding in the corrugated deck board into the flap of the paper runner. It saves time and that increase working efficiency.

It comes all knock-down format. There is no need to assemble way in advance, just when it is needed that will improve work efficiency.