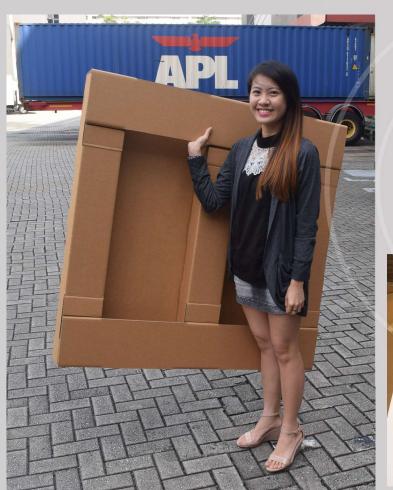

#### LIGHT WEIGHT

Tri-Wall **ONE-EASY** Paper Pallet weighs 5.4kg and 1/3 of wooden pallet. It is especially cost efficient for air cargo transport.

Due to light weight, it create non-hazards environment for workers. It is easy to move around. Splinter and nail injury from the wood material is no longer a worry.