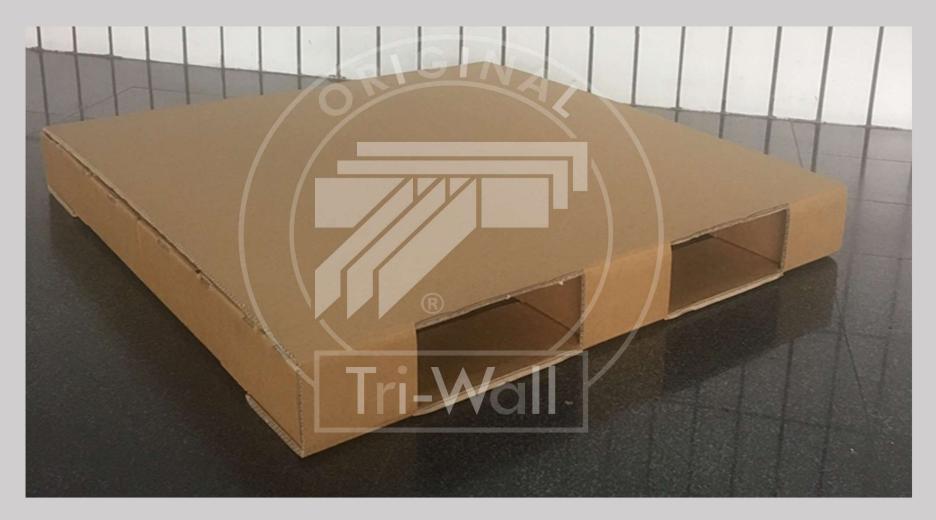

#### **Environmentally Friendly**

Wood, Plastic and Nails are not used to assemble **ONE-EASY** Paper Pallet thus making recycling and disposal EASY.

Disposal and Recycle Challenge – **ONE-EASY** Paper Pallet can solve your problem. All materials are corrugated paper material that are folded and self-locked into the paper runner.

It is simple and yet durable design since there is no plastic, wood or nails, there is no sorting out costs and thus making recycling very EASY.

#### Strength

Tri-Wall **ONE-EASY** Paper Pallet is able to withstand more than 1000kg static load. It is suitable for one-way transport especially for air freight. The Weight of this 2-way is at 5.4kg