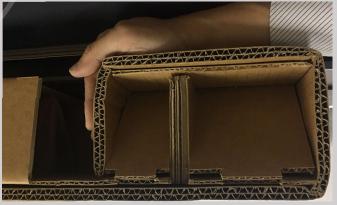

#### **SPEED – JUST IN TIME**

Tri-Wall **ONE-EASY** Paper Pallet can assemble as and when you need in just 30 seconds. It is easy to assemble by folding in the corrugated deck board into the flap of the paper runner. It saves time and that increase working efficiency.

It comes all knock-down format. There is no need to assemble way in advance, just when it is needed that will improve work efficiency.