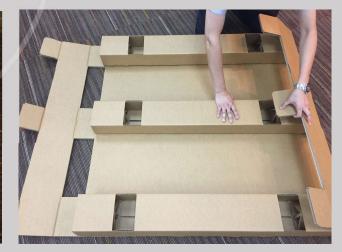

#### **SPEED – JUST IN TIME**

Tri-Wall **ONE-EASY** Paper Pallet can assemble as and when you need in just 30 seconds. It is easy to assemble by folding in the corrugated deck board into the flap of the paper runner. It saves time and that increase working efficiency.

It comes all knock-down format. There is no need to assemble way in advance, just when it is needed that will improve work efficiency.